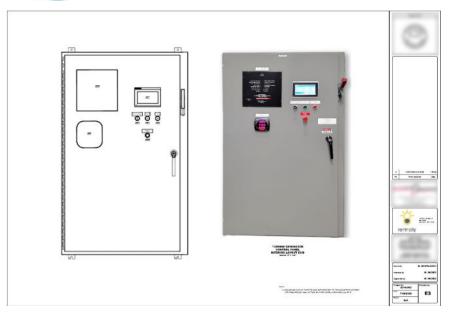

## **Model: S**

| SEMS Standard | Integrated Configuration           |
|---------------|------------------------------------|
| Protection    | Utility Grade Multi-function Relay |
| Enclosure     | NEMA-12 Environmental Rating       |
| Voltage       | 480 volt - 3 phase                 |
| Meter         | Full range power unit              |
| Reports       | Limited Data Storage               |
| Certification | UL508 labeled                      |

## Typical Range: 10 to 100kW Typical Size: 5'h-3.5'w-15"d

## **Optional Features**

Program Logic Controller with full Programming

**SCADA Compatible** 

Flat Panel Interactive Touch Screen Display

Real-time Pressure/Flow Control Management

NEMA Panel rating up to 4X

Single Phase Generator

600 volt 3 phase

Multiple Hydraulic Operations

Contact: info@rentricity.com <u>www.rentricity.com</u> (732) 319-4501